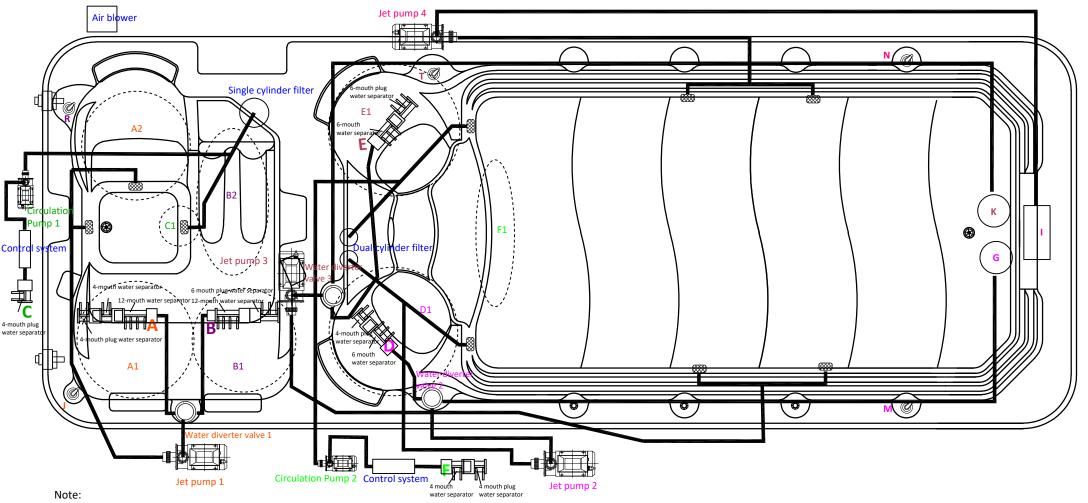

Jet pump 1 is connected to water diverter valve 1, which is connected to group A and group B water distributor. Group A water distributor is connected to the A1 and A2 jets, Group B water distributor is connected to the B1 and B2 jets.

The circulation pump 1 is connected to the Group C water distributor, which is connected to the C1 jets and UV sterilizer;

Jet pump 2 is connected to water diverter valve 2, which is connected to G swim jet and group D water distributor. Group D water distributor is connected to the D1 jets.

Jet pump 3 is connected to water diverter valve 3, which is connected to K swim jet and group E water distributor. Group E water distributor is connected to the E1 jets.

Jet pump 4 is connected to I swim jet.

The circulation pump 2 is connected to the Group F water distributor, which is connected to the F1 jets; waterfall; fountain and UV sterilizer; The fountain/waterfall is controlled by 1/2 inch ball valve;

The air blower is connected to all bubble jets and aromatherapy tanks;

Jair valve is connected to the A1; A2 and C1 jets. R air valve is connected to the B1 and B2 jets.

T air valve is connected to the E1; D1 and F1 jets. M air valve is connected to the G and K swim jets.

N air valve is connected to I swim jet.

The air blower and fountain/waterfall are optional, please pay attention to the configuration and order requirements.

The dotted circle indicates the range of the point.

4pcs jet pump+ 2pc circulation pump ZR7801 Spa Front View